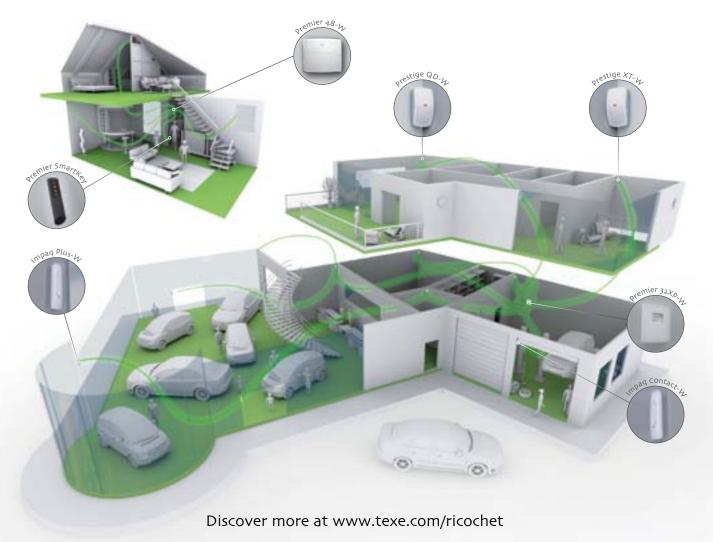

# Prestige QD-W

Wireless Digital Quad PIR

- 15m Volumetric Coverage
- Typical 2 to 3 Year Battery Life
- Suitable for Commercial Applications

G2

G<sub>2</sub>

G<sub>2</sub>

# Impaq Plus-W

G2

Wireless Shock Sensor

- Includes Optional Magnetic Contact
- Typical 2 to 3 Year Battery Life
- Suitable for Commercial Applications

# Prestige XT-W

Wireless Digital PIR

- 15m Volumetric Coverage
- Typical 2 to 3 Year Battery Life
- Suitable for Commercial Applications

# Impaq Contact-W

G2

Wireless Magnetic Contact

- Includes 2 Optional Hard Wired Inputs
- Typical 2 to 3 Year Battery Life
- Suitable for Commercial Applications

#### Premier SmartKey

G2

Wireless Iconic Keyfob

- Remote Arm, Part Arm and Disarm
- Alarm System Status Display
- Typical 2 to 3 Year Battery Life
- Suitable for Commercial Applications